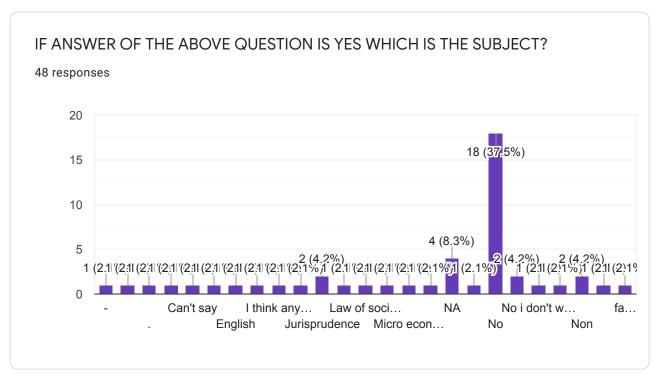

#### ML& GE SOCIETY'S MANIKCHAND PAHADE LAW COLLEGE, AURANGABAD IQAC

48 responses

**Publish analytics** 









































# PL WRITE IF YOU WOULD LIKE TO SUGGEST ANY ADDITIONAL SUBJECT FOR THE LL.B. COURSE

25 responses

No

Phycology

Moot court

No

IPC for 1 sem

Performing Arts

Practical Approach to Court Proceedings

Cyber Crime, Taxation laws.

1)Insolvency & Bankruptcy Code 2016

2)Limited liability partnership



### WOULD YOU LIKE TO SUGGEST ANY ADD ON OR CERTIFICATE COURSES TO BE INTRODUCED IN THE COLLEGE?

17 responses

No

International Law

Performing Arts

Personality Development & IT Training

Capital Market & Securities laws

1.Certificate course on Effective implementation of public policies at village level

Environmental law, Human right law, forensic science law

Graphics design

Certificate course in Forestry Acts & Policy Environmental Laws.













## IF THE ANSWER OF THE ABOV