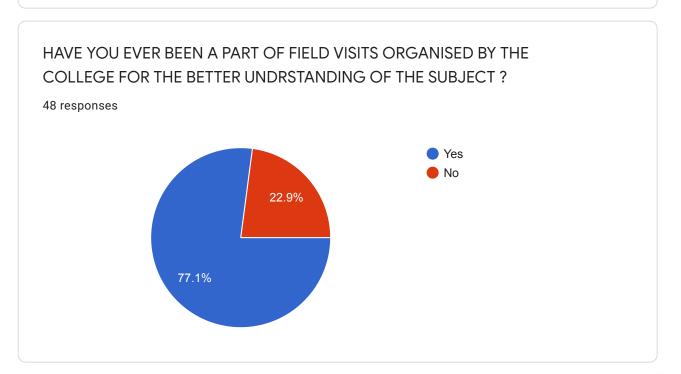

* 









































# PL WRITE IF YOU WOULD LIKE TO SUGGEST ANY ADDITIONAL SUBJECT FOR THE LL.B. COURSE

25 responses

No

Phycology

Moot court

No

IPC for 1 sem

Performing Arts

Practical Approach to Court Proceedings

Cyber Crime, Taxation laws.

1)Insolvency & Bankruptcy Code 2016

2)Limited liability partnership



### WOULD YOU LIKE TO SUGGEST ANY ADD ON OR CERTIFICATE COURSES TO BE INTRODUCED IN THE COLLEGE?

17 responses

No

International Law

Performing Arts

Personality Development & IT Training

Capital Market & Securities laws

1.Certificate course on Effective implementation of public policies at village level

Environmental law, Human right law, forensic science law

Graphics design

Certificate course in Forestry Acts & Policy Environmental Laws.













## IF THE ANSWER OF THE ABOVE QUESTION IS YES MENTION / SUGGEST CHANGES IN CURRICULUM / TEACHING PEDAGOGY

48 responses

No

Neutral

Non

Yes

There must me more practical teaching rather than exam based teaching.

Practical experience

Practical Oriented Syllabus

Course Content is Some times lengthy. It must taught in way to make is easy toh understand and simple to remember.

This content is neither created nor endorsed by Google. Report Abuse - Terms of Service - Privacy Policy



#### Google Forms



Principal
M.P. LAW COLLEGE
Aurangabad