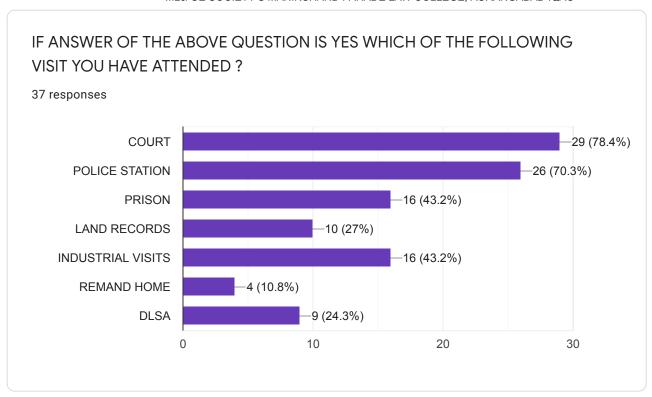

# PL WRITE IF YOU WOULD LIKE TO SUGGEST ANY ADDITIONAL SUBJECT FOR THE LL.B. COURSE

25 responses

No

Phycology

Moot court

No

IPC for 1 sem

Performing Arts

Practical Approach to Court Proceedings

Cyber Crime, Taxation laws.

1)Insolvency & Bankruptcy Code 2016

2)Limited liability partnership



### WOULD YOU LIKE TO SUGGEST ANY ADD ON OR CERTIFICATE COURSES TO BE INTRODUCED IN THE COLLEGE?

17 responses

No

International Law

Performing Arts

Personality Development & IT Training

Capital Market & Securities laws

1.Certificate course on Effective implementation of public policies at village level

Environmental law, Human right law, forensic science law

Graphics design

Certificate course in Forestry Acts & Policy Environmental Laws.













## IF THE ANSWER OF THE ABOVE QUESTION IS YES MENTION / SUGGEST CHANGES IN CURRICULUM / TEACHING PEDAGOGY

48 responses

No

Neutral

Non

Yes

There must me more practical teaching rather than exam based teaching.

Practical experience

Practical Oriented Syllabus

Course Content is Some times lengthy. It must taught in way to make is easy toh understand and simple to remember.

This content is neither created nor endorsed by Google. Report Abuse - Terms of Service - Privacy Policy



#### Google Forms



Principal
M.P. LAW COLLEGE
Aurangabad