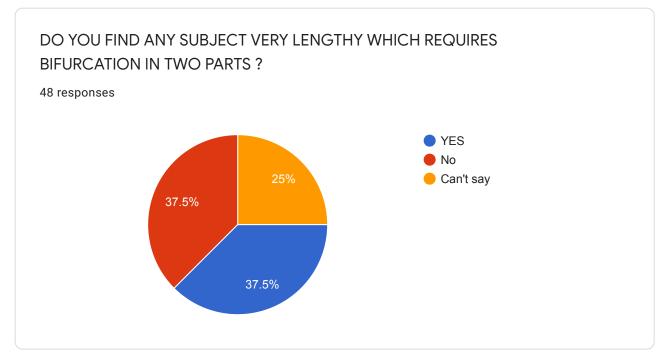

#### ML& GE SOCIETY'S MANIKCHAND PAHADE LAW COLLEGE, AURANGABAD IQAC

48 responses

**Publish analytics** 









































# PL WRITE IF YOU WOULD LIKE TO SUGGEST ANY ADDITIONAL SUBJECT FOR THE LL.B. COURSE

25 responses

No

Phycology

Moot court

No

IPC for 1 sem

Performing Arts

Practical Approach to Court Proceedings

Cyber Crime, Taxation laws.

1)Insolvency & Bankruptcy Code 2016

2)Limited liability partnership



### WOULD YOU LIKE TO SUGGEST ANY ADD ON OR CERTIFICATE COURSES TO BE INTRODUCED IN THE COLLEGE?

17 responses

No

International Law

Performing Arts

Personality Development & IT Training

Capital Market & Securities laws

1.Certificate course on Effective implementation of public policies at village level

Environmental law, Human right law, forensic science law

Graphics design

Certificate course in Forestry Acts & Policy Environmental Laws.













## IF THE ANSWER OF TH