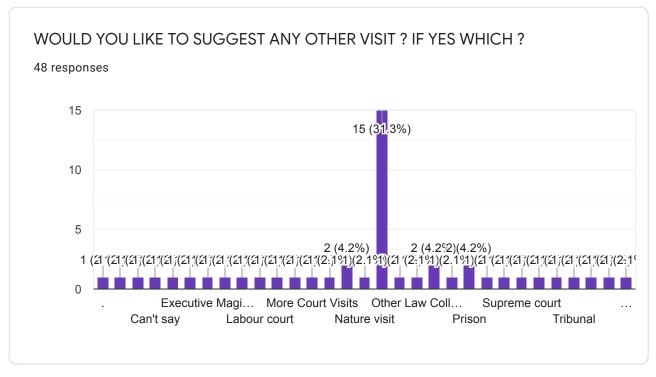

# PL WRITE IF YOU WOULD LIKE TO SUGGEST ANY ADDITIONAL SUBJECT FOR THE LL.B. COURSE

25 responses

No

Phycology

Moot court

No

IPC for 1 sem

Performing Arts

Practical Approach to Court Proceedings

Cyber Crime, Taxation laws.

1)Insolvency & Bankruptcy Code 2016

2)Limited liability partnership



### WOULD YOU LIKE TO SUGGEST ANY ADD ON OR CERTIFICATE COURSES TO BE INTRODUCED IN THE COLLEGE?

17 responses

No

International Law

Performing Arts

Personality Development & IT Training

Capital Market & Securities laws

1.Certificate course on Effective implementation of public policies at village level

Environmental law, Human right law, forensic science law

Graphics design

Certificate course in Forestry Acts & Policy Environmental Laws.













## IF THE ANSWER OF THE ABOVE QUESTION IS YES MENTION / SUGGEST CHANGES IN CURRICULUM / TEACHING PEDAGOGY

48 responses

No

Neutral

Non

Yes

There must me more practical teaching rather than exam based teaching.

Practical experience

Practical Oriented Syllabus

Course Content is Some times lengthy. It must taught in way to make is easy toh understand and simple to remember.

This content is neither created nor endorsed by Google. Report Abuse - Terms of Service - Privacy Policy



#### Google Forms



Principal
M.P. LAW COLLEGE
Aurangabad