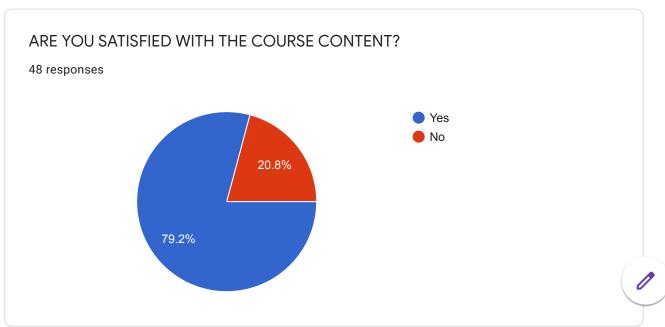

## IF THE ANSWER OF THE ABOVE QUESTION IS YES MENTION / SUGGEST CHANGES IN CURRICULUM / TEACHING PEDAGOGY

48 responses

No

Neutral

Non

Yes

There must me more practical teaching rather than exam based teaching.