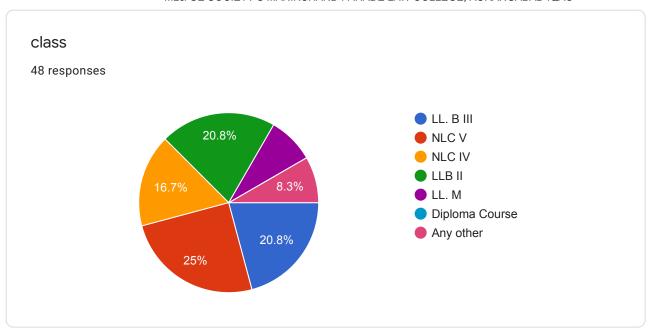

#### ML& GE SOCIETY'S MANIKCHAND PAHADE LAW COLLEGE, AURANGABAD IQAC

48 responses

**Publish analytics** 









































# PL WRITE IF YOU WOULD LIKE TO SUGGEST ANY ADDITIONAL SUBJECT FOR THE LL.B. COURSE

25 responses

No

Phycology

Moot court

No

IPC for 1 sem

Performing Arts

Practical Approach to Court Proceedings

Cyber Crime, Taxation laws.

1)Insolvency & Bankruptcy Code 2016

2)Limited liability partnership



### WOULD YOU LIKE TO SUGGEST ANY ADD ON OR CERTIFICATE COURSES TO BE INTRODUCED IN THE COLLEGE?

17 responses

No

International Law

Performing Arts

Personality Development & IT Training

Capital Market & Securities laws

1.Certificate course on Effective implementation of public policies at village level

Environmental law, Human right law, forensic science law

Graphics design

Certificate course in Forestry Acts & Policy Environmental Laws.













##