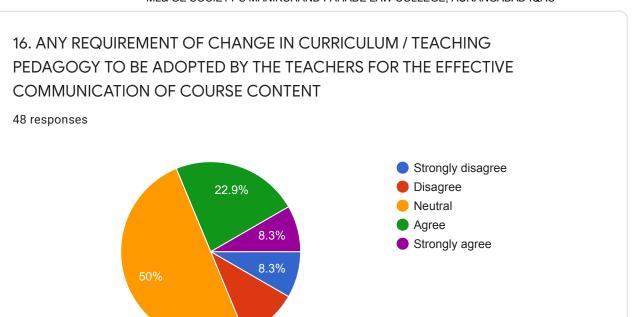

## IF THE ANSWER OF THE ABOVE QUESTION IS YES MENTION / SUGGEST CHANGES IN CURRICULUM / TEACHING PEDAGOGY

48 responses

No

Neutral

Non

Yes

There must me more practical teaching rather than exam based teaching.